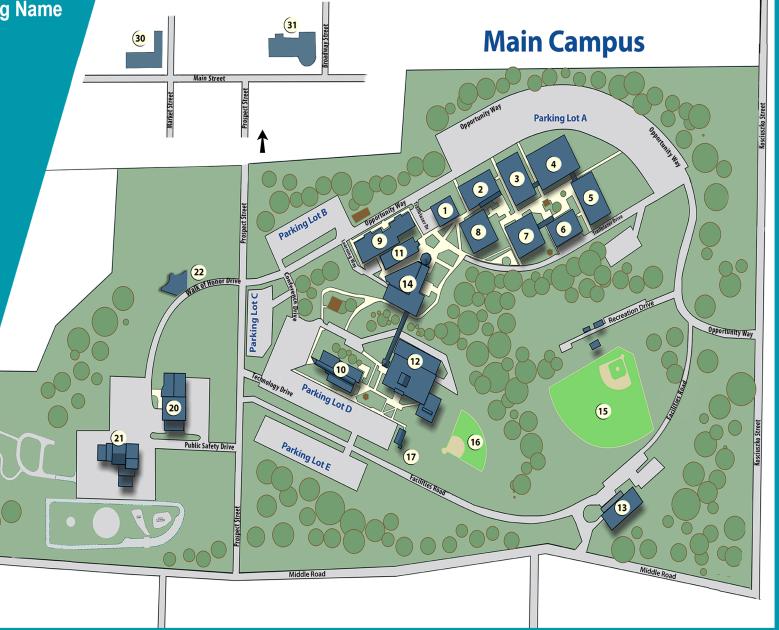

## **Building Number - Building Name**

- 1. Security/Central Storage/Printing
- 2. Trades Center
- 3. Founders Hall
- 4. Luzerne Hall
- 5. Enrollment & Admissions Center
- 6. Library
- 7. Business & Information Sciences Center
- 8. James T. Atherton Gymnasium
- 9. College Hall
- **10. Educational Conference Center**
- 11. Community Educational Partnership Center
- 12. Technology Center
- **13. Physical Plant**
- 14. Campus Center/ Schulman Gallery
- 15. Baseball Field
- 16. Softball Field
- 17. Greenhouse
- 20. Public Safety Training Institute Headquarters
- 21. Public Safety Training Institute Burn Building
- 22. LCCC Walk of Honor
- 30. Joseph A. Paglianite Culinary Arts Insititute
- 31. Francis S. and Mary Gill Carrozza, R.N. Health Sciences Center

#### **BUILDING 1:** Security/ Central Storage/Printing

Campus Security

Student Vehicle Registration Student Identification Cards Escorting Service to/from Cars or Classrooms Reporting an Accident Lost/Found

### **BUILDING 2:** Trades Center

Trades Programs - Plumbing, Heating, Air Conditioning Electrical Construction and Trades Labs

#### **BUILDING 3:** Founders Hall

General Classroom Building and Faculty Offices History, Social Science Departments Open Computer Lab, Room 308 Math Labs - 311 A, B,C

### BUILDING 4: Luzerne Hall

Science Labs / General Classrooms Math and Science Classes and Faculty

# **BUILDING 5:** Enrollment and Admissions Center

Financial Aid / Work Study Admissions Academic Affairs Off Campus / Early College Programs Institutional Research & Planning Tackle / Distance Education Business Office / Student Accounts Student Development / Registrar Veterans Affairs Human Resources

### BUILDING 6: Library

Book Volumes and Print Periodicals Research Databases Study Rooms

# **BUILDING 7:** Business & Information Sciences Center

Computer Information Systems & Business Departments Computer Labs, Faculty Offices

#### James T. Atherton Gymnasium

Basketball Court Cycling Room Intramural Sports

#### BUILDING 9: College Hall

General Classrooms & Faculty Offices Writing Labs Student Study Areas Speech / Fine Arts Philosophy, Physical Education, and English Departments AllOne Recovery Educational Institute KEYS Program NEPA RISE

#### **Educational Conference Center**

Auditoriums Conference Rooms ALTA

#### **BUILDING 11:** Community Educational Partnership Center

Early Intervention Head Start

#### **BUILDING 12:** Technology Center

Technology Programs Classrooms, Faculty Offices, and Labs Engineering, Automotive, Commercial Art, Broadcasting, Architecture, Diesel, Automated Manufacturing Systems, Computer Aided Drafting and Design, Computer Systems, Computerized Numerical Control and Nanofabrication, Welding

#### BUILDING 14: Campus Center

FIRST FLOOR Counseling / Tutoring Career Services Open Computer Labs – Rooms 112 & 113 Information Technology Help Desk

#### SECOND FLOOR

Schulman Gallery Fitness Center Student Lounge / Game Area Food Bank Foundation / Scholarship / Alumni Office

#### THIRD FLOOR

President's Office Trailblazer Cafe Bookstore Rotunda Student Life & Athletics Student Life Lounge Trailblazer Esports Arena Veterans Center

#### **BUILDING 30:** Joseph A. Paglianite Culinary Arts Institute

FIRST FLOOR The Kowalski Auditorium & Media Center Classrooms

SECOND FLOOR Kitchen Labs Pastry Arts Lab Gertrude Hawk Chocolate Room Dining Room

#### **BUILDING 31:** Francis S. and Mary Gill Carozza, R.N. Health Sciences Center

FIRST FLOOR Benco Dental Clinic and labs

SECOND FLOOR Respiratory Therapy Surgical Technology

THIRD FLOOR EMT / Paramedic Nursing